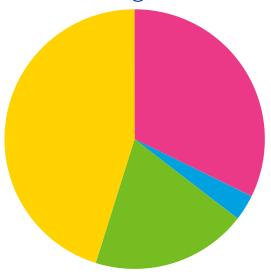

## Leads by Source

Numbers reflect activity that was generated by a paid marketing effort targeting nurses or other hard-to-fill jobs.